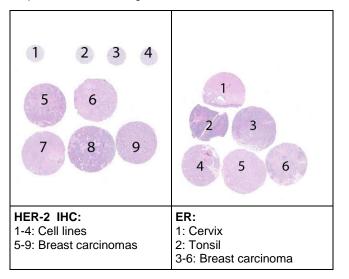

## Contents of the multitissue sections

Top row closest to the glass label.

Before returning the stained slides to NordiQC it is mandatory that you fill out and submit the electronic scoring sheet for HER-2 IHC on the website (login and choose "scoring sheet" in the "options"-menu on the right).