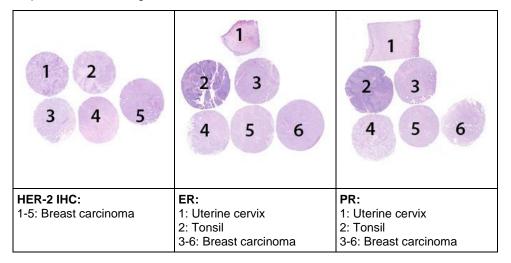

## Contents of the multitissue sections

Top row closest to the glass label.

Before returning the stained slides to NordiQC it is mandatory that you fill out and submit the electronic scoring sheet for HER-2 IHC on the website (login and choose "scoring sheet" in the "options"-menu on the right).