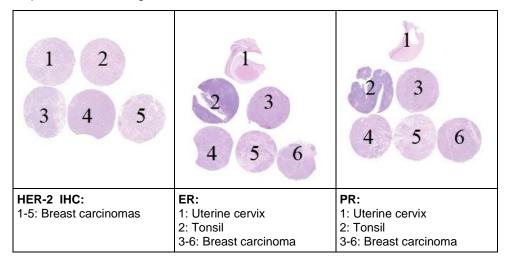

## Contents of the multitissue sections

Top row closest to the glass label.

Before returning the stained slides to NordiQC it is mandatory that you fill out and submit the electronic scoring sheet for HER-2 IHC on the website (login and choose "scoring sheet" in the "options"-menu on the right).